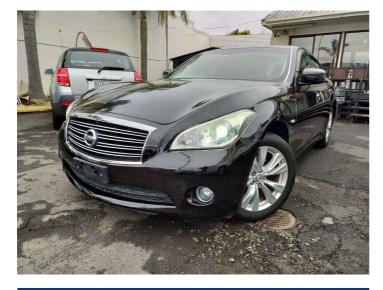

## 2012 Nissan Fuga 250 GT

2495 cc, Internal Combustion

Body Style

Sedan

Odometer

Engine

Fuel Type

Transmission Auto, Front Wheel

7AT0DH8GX24109526

Petrol

Wheels

VIN

Interior Black

Safety

147,776 km

Reg No. -Ext Colour **Black** History -Seats

5 seats

CO2 Emissions

-

Energy Economy

-

Stock ID: 3460

Purchase Price